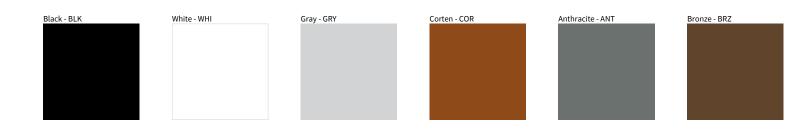

## MOON POST COLOR FINISH CHART

PROJECT TYPE NOTES QUANTITY DATE

Digital: Not all screens are calibrated the same, and therefore, colors will appear differently between screens.

Physical: When texture is involved, there will be variations in color, character and tone within a product series and between product families.